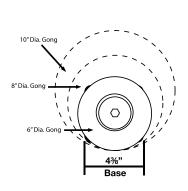

## **FEATURES:**

- 120 VAC: 6", 8", 10"
- 24 DC: 6", 8", 10"
- Four wire, 120 and 24 volt
- · Specify voltage when ordering
- Indoor and outdoor Installation
- Weatherproof back box

| RATING  | 6" GONG SIZE  |                           | 8" GONG SIZE  |                           | 10" GONG SIZE |                           |
|---------|---------------|---------------------------|---------------|---------------------------|---------------|---------------------------|
| VOLTAGE | RATED CURRENT | SOUND LEVEL<br>AT 1 METER | RATED CURRENT | SOUND LEVEL<br>AT 1 METER | RATED CURRENT | SOUND LEVEL<br>AT 1 METER |
| 6VDC    | 250mA         | 95dB                      | 250mA         | 95dB                      | 250mA         | 95dB                      |
| 12VDC   | 200mA         | 95dB                      | 200mA         | 95dB                      | 200mA         | 95dB                      |
| 24VAC   | 100mA         | 95dB                      | 100mA         | 95dB                      | 100mA         | 95dB                      |
| 120VAC  | 46mA          | 95dB                      | 46mA          | 95dB                      | 46mA          | 95dB                      |
| 220VAC  | 20mA          | 95dB                      | 20mA          | 95dB                      | 20mA          | 95dB                      |