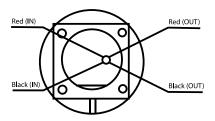

### **WIRING INSTRUCTIONS**

#### **D.C. BELLS (observe polarity)**

When electrical supervisor is required use in and out leads as shown.

- 1. Observe polarity to ring DC Bells
- 2. Red wires positive(+)
- 3. Black wires negative (–)