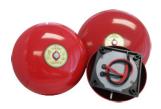

# **BELLS & BACK BOX**

# MODEL LVBBB (1)

## **FEATURES:**

- 120 VAC: 6", 8", 10"
- 24 DC: 6", 8", 10"
- Four wire, 120 and 24 volt
- · Specify voltage when ordering
- Indoor and outdoor Installation
- Weatherproof back box

| RATING  | 6" GONG SIZE  |                           | 8" GONG SIZE  |                           | 10" GONG SIZE |                           |
|---------|---------------|---------------------------|---------------|---------------------------|---------------|---------------------------|
| VOLTAGE | RATED CURRENT | SOUND LEVEL<br>AT 1 METER | RATED CURRENT | SOUND LEVEL<br>AT 1 METER | RATED CURRENT | SOUND LEVEL<br>AT 1 METER |
| 6VDC    | 250mA         | 95dB                      | 250mA         | 95dB                      | 250mA         | 95dB                      |
| 12VDC   | 200mA         | 95dB                      | 200mA         | 95dB                      | 200mA         | 95dB                      |
| 24VAC   | 100mA         | 95dB                      | 100mA         | 95dB                      | 100mA         | 95dB                      |
| 120VAC  | 46mA          | 95dB                      | 46mA          | 95dB                      | 46mA          | 95dB                      |
| 220VAC  | 20mA          | 95dB                      | 20mA          | 95dB                      | 20mA          | 95dB                      |