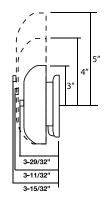

## **FEATURES:**

- 120 VAC: 6", 8", 10"
- 24 DC: 6", 8", 10"
- Four wire, 120 and 24 volt
- · Specify voltage when ordering
- Indoor and outdoor Installation
- Weatherproof back box

| RATING  | 6" GONG SIZE  |                           | 8" GONG SIZE  |                           | 10" GONG SIZE |                           |
|---------|---------------|---------------------------|---------------|---------------------------|---------------|---------------------------|
| VOLTAGE | RATED CURRENT | SOUND LEVEL<br>AT 1 METER | RATED CURRENT | SOUND LEVEL<br>AT 1 METER | RATED CURRENT | SOUND LEVEL<br>AT 1 METER |
| 6VDC    | 250mA         | 95dB                      | 250mA         | 95dB                      | 250mA         | 95dB                      |
| 12VDC   | 200mA         | 95dB                      | 200mA         | 95dB                      | 200mA         | 95dB                      |
| 24VAC   | 100mA         | 95dB                      | 100mA         | 95dB                      | 100mA         | 95dB                      |
| 120VAC  | 46mA          | 95dB                      | 46mA          | 95dB                      | 46mA          | 95dB                      |
| 220VAC  | 20mA          | 95dB                      | 20mA          | 95dB                      | 20mA          | 95dB                      |