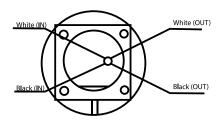

### **WIRING INSTRUCTIONS**

#### A.C. BELLS

When electrical supervisor is required use in and out leads as shown.

- 1. When using AC bells, terminate each extra wire separately after last bell.
- 2. End-of-line resistor is not required on AC Bells