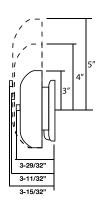

Black (OUT)

#### D.C. BELLS (observe polarity)

When electrical supervisor is required use in and out leads as shown.

- 1. Observe polarity to ring DC Bells
- 2. Red wires positive(+)
- 3. Black wires negative (-)

# White (OUT)

When electrical supervisor is required use in and out leads as shown.

A.C. BELLS

- When using AC bells, terminate each extra wire separately after last bell.
  End-of-line resistor is not required on AC Bells