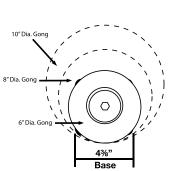

### **FEATURES**:

- 120 VAC: 6", 8", 10"
- 24 DC: 6", 8", 10"
- Four wire, 120 and 24 volt
- · Specify voltage when ordering
- Indoor and outdoor Installation
- Weatherproof back box

| 6" GONG SIZE - LV-AB0624 |                           |
|--------------------------|---------------------------|
| RATED CURRENT            | SOUND LEVEL<br>AT 1 METER |
| 100mA                    | 95dB                      |

| VOLINGE 24 VDC           |                           |  |
|--------------------------|---------------------------|--|
| 8" GONG SIZE - LV-AB0824 |                           |  |
| RATED CURRENT            | SOUND LEVEL<br>AT 1 METER |  |
| 100mA                    | 95dB                      |  |
|                          |                           |  |

| 10" GONG SIZE - LV-AB1024 |                           |
|---------------------------|---------------------------|
| RATED CURRENT             | SOUND LEVEL<br>AT 1 METER |
| 100mA                     | 95dB                      |

|                         |                           | VOLTAGE               | 120 VAC         |
|-------------------------|---------------------------|-----------------------|-----------------|
| 6" GONG SIZE - AB-12006 |                           | 8" GONG SIZE - AB-120 |                 |
| RATED CURRENT           | SOUND LEVEL<br>AT 1 METER | RATED CURRENT         | SOUND<br>AT 1 M |
| 46mA                    | 95dB                      | 46mA                  | 950             |

| 8" GONG SIZE - AB-12008 |                           |
|-------------------------|---------------------------|
| RATED CURRENT           | SOUND LEVEL<br>AT 1 METER |
| 46mA                    | 95dB                      |

| 10" GONG SIZE - AB-12010 |                           |
|--------------------------|---------------------------|
| RATED CURRENT            | SOUND LEVEL<br>AT 1 METER |
| 46mA                     | 95dB                      |