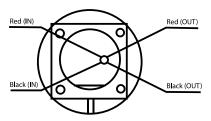

Black (OUT)

#### WIRING INSTRUCTIONS

#### D.C. BELLS (observe polarity)

When electrical supervisor is required use in and out leads as shown.

- 1. Observe polarity to ring DC Bells
- 2. Red wires positive(+)
- 3. Black wires negative (-)

# White (OUT)

When electrical supervisor is required use in and out leads as shown.

A.C. BELLS

- When using AC bells, terminate each extra wire separately after last bell.
  End-of-line resistor is not required on AC Bells