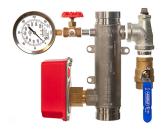

## **Ball Valve**

**Ball Valve & PRV** 

**Test & Drain** 

Test & Drain & PRV

## **FEATURES:**

- Lead-free stainless steel body construction with all brass trim
- Indoor/outdoor use
- Factory pressure tested at 200 PSI (13.8 bar)
- NPT (female x female) or groove x groove connections
- Slim design allows for easy installation
- Optimum sensitivity is assured through a dedicated FM Approved/UL and ULC Listed water flow detector
- · Choice of 4 kinds of trim
- Test and drain with optional Field Adjustable PRV, available nominal K-Factor: 2.8, 4.2, 5.6, 8.0, 11.2, 14.0 (available on 1-1/4" 2" size units only), and 25.2 (available on 1-1/2" and 2" size units only)