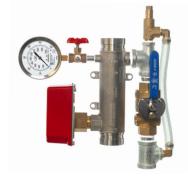

## **Ball Valve**

**Ball Valve & PRV** 

**Test & Drain** 

Test & Drain & PRV

## **FEATURES:**

- Lead-free stainless steel body construction with all brass trim
- Indoor/outdoor use
- Factory pressure tested at 200 PSI (13.8 bar)
- NPT (female x female) or groove x groove connections
- Slim design allows for easy installation
- Optimum sensitivity is assured through a dedicated FM Approved/UL and ULC Listed water flow detector
- · Choice of 4 kinds of trim
- Test and drain with optional Field Adjustable PRV, available nominal K-Factor: 2.8, 4.2, 5.6, 8.0, 11.2, 14.0 (available on 1-1/4" 2" size units only), and 25.2 (available on 1-1/2" and 2" size units only)