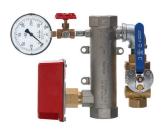

## **Ball Valve**

**Ball Valve & PRV** 

**Test & Drain** 

Test & Drain & PRV

## **FEATURES:**

- Lead-free stainless steel body construction with all brass trim
- Indoor/outdoor use
- Factory pressure tested at 200 PSI (13.8 bar)
- NPT (female x female) or groove x groove connections
- Slim design allows for easy installation
- Optimum sensitivity is assured through a dedicated FM Approved/UL and ULC Listed water flow detector
- · Choice of 4 kinds of trim
- Test and drain with optional Field Adjustable PRV, available nominal K-Factor: 2.8, 4.2, 5.6, 8.0, 11.2, 14.0 (available on 1-1/4" 2" size units only), and 25.2 (available on 1-1/2" and 2" size units only)