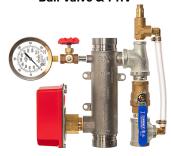

## **Ball Valve**

**Ball Valve & PRV** 

**Test & Drain** 

Test & Drain & PRV

## **FEATURES:**

- Lead-free stainless steel body construction with all brass trim
- Indoor/outdoor use
- Factory pressure tested at 200 PSI (13.8 bar)
- NPT (female x female) or groove x groove connections
- Slim design allows for easy installation
- Optimum sensitivity is assured through a dedicated FM Approved/UL and ULC Listed water flow detector
- · Choice of 4 kinds of trim
- Test and drain with optional Field Adjustable PRV, available nominal K-Factor: 2.8, 4.2, 5.6, 8.0, 11.2, 14.0 (available on 1-1/4" 2" size units only), and 25.2 (available on 1-1/2" and 2" size units only)