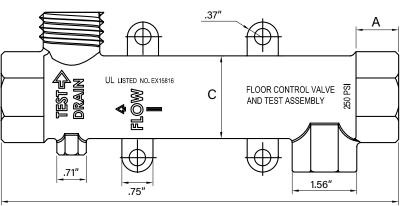

9.55"

| Size (In.) | Model # | A Dimensions (In.) |
|------------|---------|--------------------|
| 1          | 100M    | .75                |
| 1-1/4      | 125M    | 1.02               |
| 1-1/2      | 150M    | 1.02               |
| 2          | 200M    | 1.02               |